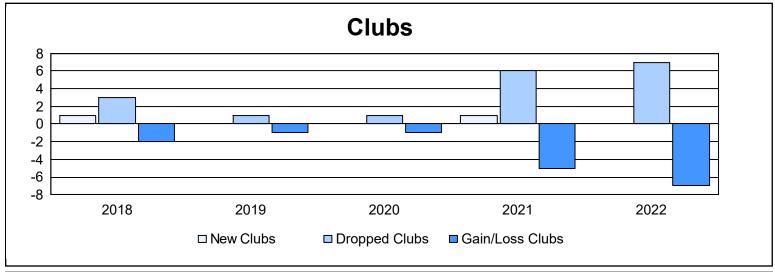

| Year      | New<br>Clubs | Dropped<br>Clubs | Gain/<br>Loss<br>Clubs | New<br>Members | Charter<br>Members | Reinstate<br>Members | Transfer<br>Members | Total<br>Member<br>Added | Total<br>Members<br>Dropped | Gain/<br>Loss<br>Members |
|-----------|--------------|------------------|------------------------|----------------|--------------------|----------------------|---------------------|--------------------------|-----------------------------|--------------------------|
| 2017-2018 | 1            | 3                | -2                     | 361            | 37                 | 12                   | 40                  | 450                      | 658                         | -208                     |
| 2018-2019 | 0            | 1                | -1                     | 287            | 6                  | 21                   | 20                  | 334                      | 451                         | -117                     |
| 2019-2020 | 0            | 1                | -1                     | 222            | 1                  | 15                   | 18                  | 256                      | 375                         | -119                     |
| 2020-2021 | 1            | 6                | -5                     | 175            | 34                 | 16                   | 32                  | 257                      | 466                         | -209                     |
| 2021-2022 | 0            | 7                | -7                     | 280            | 2                  | 26                   | 19                  | 327                      | 506                         | -179                     |
| Average   | 0            | 4                | -3                     | 265            | 16                 | 18                   | 26                  | 325                      | 491                         | -166                     |