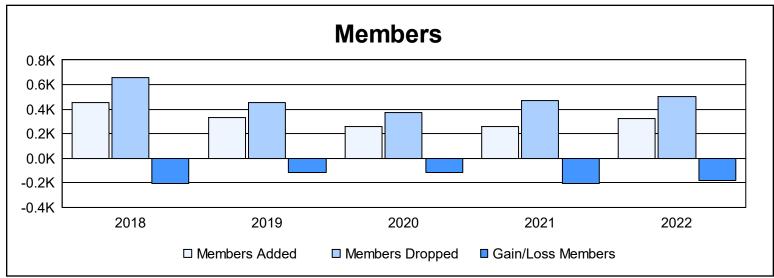

| Year      | New<br>Clubs | Dropped<br>Clubs | Gain/<br>Loss<br>Clubs | New<br>Members | Charter<br>Members | Reinstate<br>Members | Transfer<br>Members | Total<br>Member<br>Added | Total<br>Members<br>Dropped | Gain/<br>Loss<br>Members |
|-----------|--------------|------------------|------------------------|----------------|--------------------|----------------------|---------------------|--------------------------|-----------------------------|--------------------------|
| 2017-2018 | 1            | 3                | -2                     | 361            | 37                 | 12                   | 40                  | 450                      | 658                         | -208                     |
| 2018-2019 | 0            | 1                | -1                     | 287            | 6                  | 21                   | 20                  | 334                      | 451                         | -117                     |
| 2019-2020 | 0            | 1                | -1                     | 222            | 1                  | 15                   | 18                  | 256                      | 375                         | -119                     |
| 2020-2021 | 1            | 6                | -5                     | 175            | 34                 | 16                   | 32                  | 257                      | 466                         | -209                     |
| 2021-2022 | 0            | 7                | -7                     | 280            | 2                  | 26                   | 19                  | 327                      | 506                         | -179                     |
| Average   | 0            | 4                | -3                     | 265            | 16                 | 18                   | 26                  | 325                      | 491                         | -166                     |